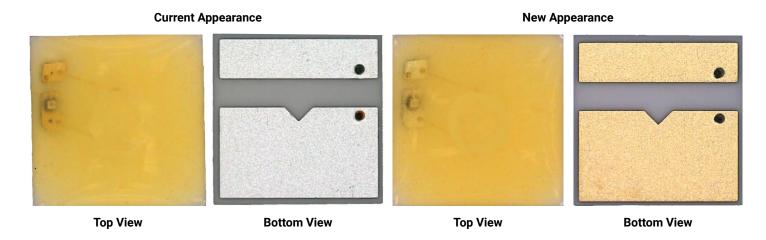

## **CHANGE DESCRIPTION**

Cree will begin shipment of XLamp® XH-G LEDs with a different visual appearance. Examples of XLamp XH-G LEDs with the current and new visual appearances are shown in the pictures below. These new appearance XLamp XH-G LEDs meet the product specifications stated in the data sheet.

## **IMPACT OF CHANGES**

Beginning immediately, Cree will begin shipment of XLamp XH-G White LEDs with a new visual appearance. Each reel of XLamp XH-G LEDs will contain LEDs with either the current visual appearance or the new visual appearance. Current and new visual appearance XLamp XH-G LEDs will not be mixed on a reel. Customers may receive shipments containing both the current and new appearances in the same shipment until Cree's inventory of the current appearance LEDs is depleted. Customers purchasing through a distributor will be further delayed to see this change until the inventory with the current appearance is depleted from distributor stock.